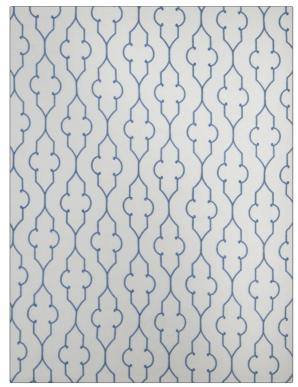

## FABRICUT Fabric Product Details

| PATTERN<br>COLOR | Sevenson<br>Delft |                                   |  |
|------------------|-------------------|-----------------------------------|--|
| BRAND            |                   | APPLICATION                       |  |
| Fabricut         |                   | Fabric                            |  |
| USES             |                   | CATEGORIES                        |  |
| Bedding, Drapery |                   | Crewels / Embroideries            |  |
| COLORS           |                   | DESIGN TYPES                      |  |
| Blue             |                   | Embroidery, Lattice /<br>Fretwork |  |
| SCALE            |                   | DIRECTION SHOWN                   |  |
| Medium           |                   | Up the Bolt                       |  |

| WIDTH                | VERTICAL REPEAT    | HORIZONTAL REPEAT  | CONTENT             |
|----------------------|--------------------|--------------------|---------------------|
| 52.00 in (132.08 cm) | 8.00 in (20.32 cm) | 6.20 in (15.75 cm) | 85% Linen 15% Rayon |
| BACKING              | PRODUCT NUMBER     | COUNTRY            | CLEANING CODES      |
|                      | 1000503            | India              | S                   |

ADDITIONAL PRODUCT NOTES

Exclusive Pattern, Embroidered Textiles Are Not, Guaranteed For Precise Color, Matching And Colorfastness., Color Placement Of Embroidery, May Vary. All Measurements, Quoted For Repeats Are, Approximate.