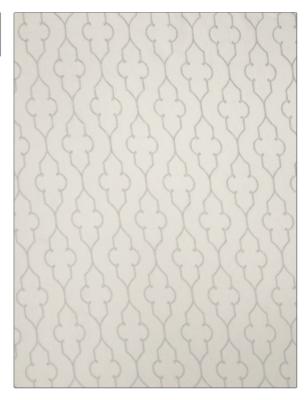

## FABRICUT Fabric Product Details

| PATTERN Sevenson COLOR Stone |                                   |  |
|------------------------------|-----------------------------------|--|
| BRAND                        | APPLICATION                       |  |
| Fabricut                     | Fabric                            |  |
| USES                         | CATEGORIES                        |  |
| Bedding, Drapery             | Crewels / Embroideries            |  |
| COLORS                       | DESIGN TYPES                      |  |
| Grey, Off White / Ivory      | Embroidery, Lattice /<br>Fretwork |  |
| SCALE                        | DIRECTION SHOWN                   |  |
| Medium                       | Up the Bolt                       |  |

| WIDTH                  | VERTICAL REPEAT    | HORIZONTAL REPEAT  | CONTENT             |
|------------------------|--------------------|--------------------|---------------------|
| 52.00 in (132.08 cm)   | 8.00 in (20.32 cm) | 6.20 in (15.75 cm) | 85% Linen 15% Rayon |
| BACKING PRODUCT NUMBER | PRODUCT NUMBER     | COUNTRY            | CLEANING CODES      |
|                        | 1000504            | India              |                     |

ADDITIONAL PRODUCT NOTES

Exclusive Pattern, Embroidered Textiles Are Not, Guaranteed For Precise Color, Matching And Colorfastness., Color Placement Of Embroidery, May Vary. All Measurements, Quoted For Repeats Are, Approximate.