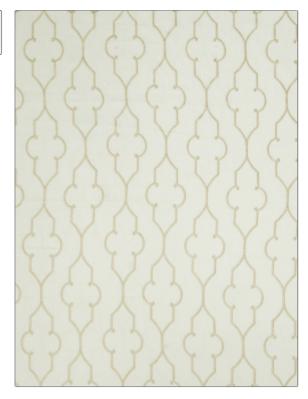

## FABRICUT Fabric Product Details

| PATTERN Sevenson COLOR Beige |                                   |  |
|------------------------------|-----------------------------------|--|
| BRAND                        | APPLICATION                       |  |
| Fabricut                     | Fabric                            |  |
| USES                         | CATEGORIES                        |  |
| Bedding, Drapery             | Crewels / Embroideries            |  |
| COLORS                       | DESIGN TYPES                      |  |
| Beige                        | Embroidery, Lattice /<br>Fretwork |  |
|                              |                                   |  |
| SCALE                        | DIRECTION SHOWN                   |  |

| WIDTH                 | VERTICAL REPEAT    | HORIZONTAL REPEAT  | CONTENT             |
|-----------------------|--------------------|--------------------|---------------------|
| 52.00 in (132.08 cm)  | 8.00 in (20.32 cm) | 6.20 in (15.75 cm) | 85% Linen 15% Rayon |
| BACKING PRODUCT NUMBE | PRODUCT NUMBER     | R COUNTRY          | CLEANING CODES      |
|                       | 1000505            | India              | S                   |

ADDITIONAL PRODUCT NOTES

Exclusive Pattern, Embroidered Textiles Are Not, Guaranteed For Precise Color, Matching And Colorfastness., Color Placement Of Embroidery, May Vary. All Measurements, Quoted For Repeats Are, Approximate.