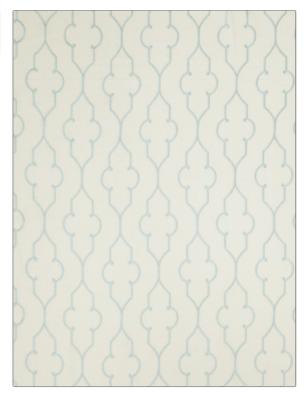

## FABRICUT Fabric Product Details

| PATTERN Sevenson COLOR Aqua |                                   |  |
|-----------------------------|-----------------------------------|--|
| BRAND                       | APPLICATION                       |  |
| Fabricut                    | Fabric                            |  |
| USES                        | CATEGORIES                        |  |
| Bedding, Drapery            | Crewels / Embroideries            |  |
| COLORS                      | DESIGN TYPES                      |  |
| Aqua / Teal                 | Embroidery, Lattice /<br>Fretwork |  |
|                             | Fretwork                          |  |
| SCALE                       | DIRECTION SHOWN                   |  |

ADDITIONAL PRODUCT NOTES

Exclusive Pattern, Embroidered Textiles Are Not, Guaranteed For Precise Color, Matching And Colorfastness., Color Placement Of Embroidery, May Vary. All Measurements, Quoted For Repeats Are, Approximate.