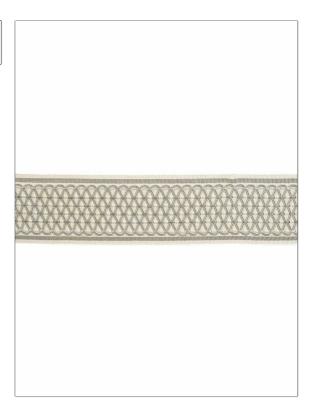

## FABRICUT Trimming Product Details

PATTERN Carafe **Silver Pearl** COLOR BRAND APPLICATION **Fabricut** Trimming USES CATEGORIES Bedding, Window, Braids / Borders / Tape Accessories, Furniture воок COLORS Beyond Indulgence Trimmings Grey, Linen

| WIDTH             | VERTICAL REPEAT   | HORIZONTAL REPEAT | CONTENT                   |
|-------------------|-------------------|-------------------|---------------------------|
| 3.00 in (7.62 cm) | 0.00 in (0.00 cm) | 0.00 in (0.00 cm) | 98% Viscose, 2% Polyester |
| PRODUCT NUMBER    | DATE BOOKED       | COUNTRY           |                           |
| 1012501           | 01/2020           | Turkey            |                           |
|                   |                   |                   |                           |

ADDITIONAL PRODUCT NOTES

DESIGN TYPES

Lattice, Diamond

Border / Braid / Tape, Width: 3.00 In