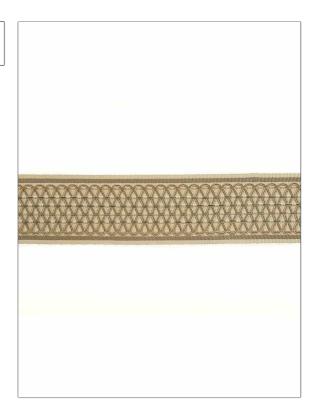

## FABRICUT Trimming Product Details

PATTERN Carafe **Natural** COLOR BRAND APPLICATION **Fabricut** Trimming USES CATEGORIES Bedding, Window, Braids / Borders / Tape Accessories, Furniture воок COLORS Beyond Indulgence Trimmings Taupe / Tan, Linen

| WIDTH             | VERTICAL REPEAT   | HORIZONTAL REPEAT | CONTENT                   |
|-------------------|-------------------|-------------------|---------------------------|
| 3.00 in (7.62 cm) | 0.00 in (0.00 cm) | 0.00 in (0.00 cm) | 98% Viscose, 2% Polyester |
| PRODUCT NUMBER    | DATE BOOKED       | COUNTRY           |                           |
| 1012502           | 01/2020           | Turkey            |                           |

ADDITIONAL PRODUCT NOTES

DESIGN TYPES

Lattice, Diamond

Border / Braid / Tape, Width: 3.00 In