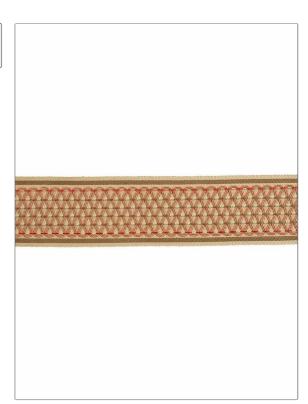

## FABRICUT Trimming Product Details

Carafe PATTERN COLOR Coral BRAND APPLICATION **Fabricut** Trimming USES CATEGORIES Bedding, Window, Braids / Borders / Tape Accessories, Furniture воок COLORS Beyond Indulgence Trimmings Taupe / Tan, Linen, Pink DESIGN TYPES

| WIDTH             | VERTICAL REPEAT   | HORIZONTAL REPEAT | CONTENT                   |
|-------------------|-------------------|-------------------|---------------------------|
| 3.00 in (7.62 cm) | 0.00 in (0.00 cm) | 0.00 in (0.00 cm) | 98% Viscose, 2% Polyester |
| PRODUCT NUMBER    | DATE BOOKED       | COUNTRY           |                           |
| 1012506           | 01/2020           | Turkey            |                           |
|                   |                   |                   |                           |

ADDITIONAL PRODUCT NOTES

Lattice, Diamond

Border / Braid / Tape, Width: 3.00 In