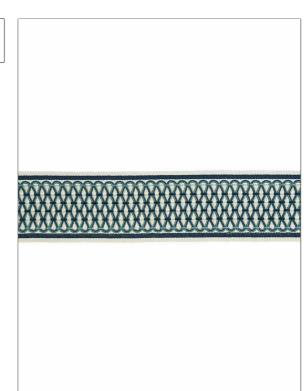

## FABRICUT Trimming Product Details

PATTERN Carafe Surf COLOR BRAND APPLICATION **Fabricut** Trimming USES CATEGORIES Bedding, Window, Braids / Borders / Tape Accessories, Furniture воок COLORS Beyond Indulgence Trimmings Blue, White DESIGN TYPES

| WIDTH             | VERTICAL REPEAT   | HORIZONTAL REPEAT | CONTENT                   |
|-------------------|-------------------|-------------------|---------------------------|
| 3.00 in (7.62 cm) | 0.00 in (0.00 cm) | 0.00 in (0.00 cm) | 98% Viscose, 2% Polyester |
| PRODUCT NUMBER    | DATE BOOKED       | COUNTRY           |                           |
| 1012507           | 01/2020           | Turkey            |                           |

ADDITIONAL PRODUCT NOTES

Lattice, Diamond

Border / Braid / Tape, Width: 3.00 In