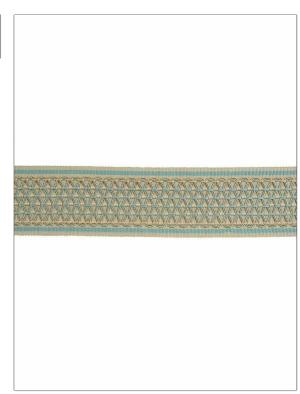

## FABRICUT Trimming Product Details

Carafe PATTERN Capri COLOR BRAND APPLICATION **Fabricut** Trimming USES CATEGORIES Bedding, Window, Braids / Borders / Tape Accessories, Furniture воок COLORS Beyond Indulgence Trimmings Light Blue, Taupe / Tan DESIGN TYPES Lattice, Diamond

| WIDTH             | VERTICAL REPEAT   | HORIZONTAL REPEAT | CONTENT                   |
|-------------------|-------------------|-------------------|---------------------------|
| 3.00 in (7.62 cm) | 0.00 in (0.00 cm) | 0.00 in (0.00 cm) | 98% Viscose, 2% Polyester |
| PRODUCT NUMBER    | DATE BOOKED       | COUNTRY           |                           |
| 1012508           | 01/2020           | Turkey            |                           |
|                   |                   |                   |                           |

ADDITIONAL PRODUCT NOTES

Border / Braid / Tape, Width: 3.00 In