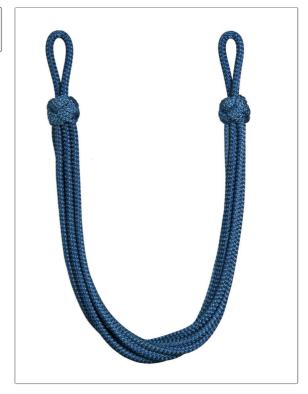

## FABRICUT®Trimming Product Details

| PATTERN Suite COLOR Sapphire   |               |
|--------------------------------|---------------|
| BRAND                          | APPLICATION   |
| Fabricut                       | Trimming      |
| USES                           | CATEGORIES    |
| Window                         | Cord Tiebacks |
| воок                           | COLORS        |
| Beyond Indulgence<br>Trimmings | Blue          |

ADDITIONAL PRODUCT NOTES

Holdback, Spread: 35.00 In