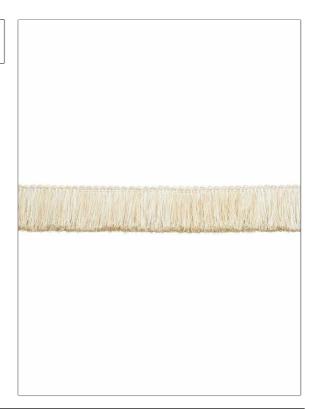

## FABRICUT Trimming Product Details

| PATTERN Plumage Color Cloud    |                                    |  |
|--------------------------------|------------------------------------|--|
| BRAND                          | APPLICATION                        |  |
| Fabricut                       | Trimming                           |  |
| USES                           | CATEGORIES                         |  |
| Accessories, Furniture         | Brush / Moss Fringe                |  |
| воок                           | COLORS                             |  |
| Beyond Indulgence<br>Trimmings | Metallic, White, Off White / Ivory |  |

ADDITIONAL PRODUCT NOTES

Brush Fringe, Total Length: 2.00 In