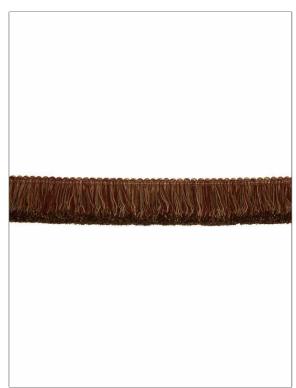

## FABRICUT Trimming Product Details

| PATTERN Plumage COLOR 18 |                     |  |
|--------------------------|---------------------|--|
| BRAND                    | APPLICATION         |  |
| Fabricut                 | Trimming            |  |
| USES                     | CATEGORIES          |  |
| Accessories, Furniture   | Brush / Moss Fringe |  |
| COLORS                   | _                   |  |
| Burgundy                 |                     |  |

ADDITIONAL PRODUCT NOTES

Brush Fringe, Total Length: 2.00 In