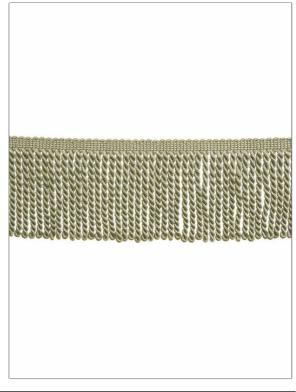

## FABRICUT Tarimming Product Details

PATTERN ICON
COLOR Platinum

BRAND APPLICATION

Fabricut Trimming

USES CATEGORIES

Accessories, Furniture Bullion / Furniture Fringe

COLORS

Grey, Taupe / Tan

ADDITIONAL PRODUCT NOTES

Bullion, Total Length: 4.75 In