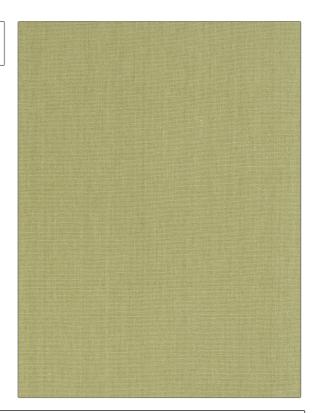

## FABRICUT Fabric Product Details

PATTERN La Rosa COLOR Sage

BRAND APPLICATION

Fabricut Fabric

USES CATEGORIES

Upholstery Easy To Clean, Linen

BOOK COLORS

La Rosa Light Green