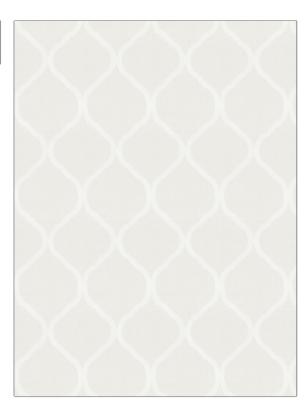

## FABRICUT Fabric Product Details

| PATTERN<br>COLOR | Bawang Ogee<br>White |                                  |  |
|------------------|----------------------|----------------------------------|--|
| BRAND            |                      | APPLICATION                      |  |
| Fabricut         |                      | Fabric                           |  |
| USES             |                      | CATEGORIES                       |  |
| Drapery          |                      | Sheer, Crewels /<br>Embroideries |  |
| COLORS           |                      | DESIGN TYPES                     |  |
| White            |                      | Embroidery, Ogee                 |  |
| SCALE            |                      | RAILROADED                       |  |
| Medium           |                      | Not Railroaded                   |  |