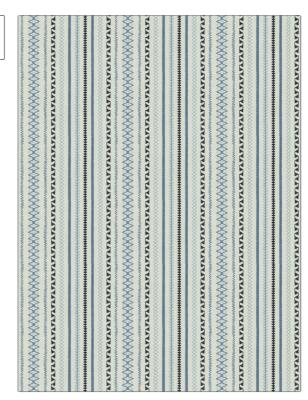

## FABRICUT Fabric Product Details

| PATTERN Azaria Stripe COLOR Delft          |                        |  |
|--------------------------------------------|------------------------|--|
| BRAND                                      | APPLICATION            |  |
| Fabricut                                   | Fabric                 |  |
| USES                                       | CATEGORIES             |  |
| Bedding, Drapery                           | Crewels / Embroideries |  |
| воок                                       | COLORS                 |  |
| Embroidered Expressions (3<br>Books) Ocean | Blue                   |  |
| DESIGN TYPES                               | SCALE                  |  |
| Embroidery, Global /<br>Ethnic, Stripes    | Medium                 |  |
| DIRECTION SHOWN                            |                        |  |

| WIDTH                | VERTICAL REPEAT   | HORIZONTAL REPEAT  | CONTENT                                                       |
|----------------------|-------------------|--------------------|---------------------------------------------------------------|
| 53.00 in (134.62 cm) | 0.00 in (0.00 cm) | 9.00 in (22.86 cm) | Embroidery: 100% Rayon,<br>Base: 50% Polyester, 50%<br>Cotton |
| BACKING              | PRODUCT NUMBER    | DATE BOOKED        | COUNTRY                                                       |
|                      | 1182401           | 02/2020            | India                                                         |
| CLEANING CODES       | _                 |                    |                                                               |
| S                    |                   |                    |                                                               |
|                      |                   |                    |                                                               |