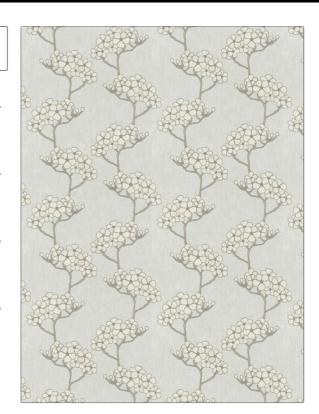

## FABRICUT Fabric Product Details

| PATTERN | Chan Chan  |  |
|---------|------------|--|
| COLOR   | White Sand |  |

BRAND APPLICATION **Fabricut Fabric** USES CATEGORIES Bedding, Drapery Crewels / Embroideries воок COLORS Beige, White

SCALE

Embroidered Expressions (3 Books) Birch

Embroidery, Floral, Asian Medium

DIRECTION SHOWN

Up the Bolt

DESIGN TYPES

| WIDTH                | VERTICAL REPEAT    | HORIZONTAL REPEAT   | CONTENT                                                       |
|----------------------|--------------------|---------------------|---------------------------------------------------------------|
| 50.00 in (127.00 cm) | 9.25 in (23.50 cm) | 12.50 in (31.75 cm) | Embroidery: 100% Rayon,<br>Base: 70% Polyester, 30%<br>Cotton |
| BACKING              | PRODUCT NUMBER     | DATE BOOKED         | COUNTRY                                                       |
|                      | 1182902            | 02/2020             | India                                                         |
| CLEANING CODES       | _                  |                     |                                                               |
| S                    |                    |                     |                                                               |
|                      |                    |                     |                                                               |