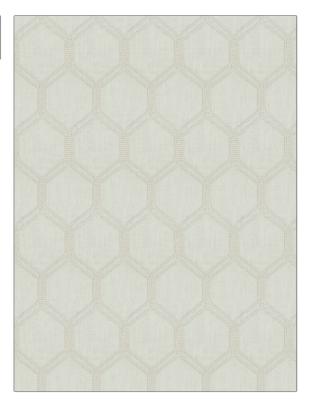

## FABRICUT<sup>®</sup>Fabric Product Details

| PATTERN Skara<br>COLOR IVORY                                |                                    |  |
|-------------------------------------------------------------|------------------------------------|--|
| BRAND                                                       | APPLICATION                        |  |
| Fabricut                                                    | Fabric                             |  |
| USES                                                        | CATEGORIES                         |  |
| Bedding, Drapery                                            | Crewels / Embroideries             |  |
| воок                                                        | COLORS                             |  |
| Embroidered Expressions (3<br>Books) Birch                  | Beige, White, Off White /<br>Ivory |  |
| DESIGN TYPES                                                | SCALE                              |  |
| Embroidery, Lattice /<br>Fretwork, Contemporary /<br>Modern | Medium                             |  |
| DIRECTION SHOWN                                             |                                    |  |

Up the Bolt

| WIDTH                | VERTICAL REPEAT    | HORIZONTAL REPEAT  | CONTENT                                                                    |
|----------------------|--------------------|--------------------|----------------------------------------------------------------------------|
| 52.00 in (132.08 cm) | 9.25 in (23.50 cm) | 5.25 in (13.34 cm) | Embroidery: 58% Viscose,<br>42% Cotton, Base: 73%<br>Cotton, 27% Polyester |
| BACKING              | PRODUCT NUMBER     | DATE BOOKED        | COUNTRY                                                                    |
|                      | 1185502            | 02/2020            | India                                                                      |
| CLEANING CODES       |                    |                    |                                                                            |
| S                    |                    |                    |                                                                            |
|                      |                    |                    |                                                                            |