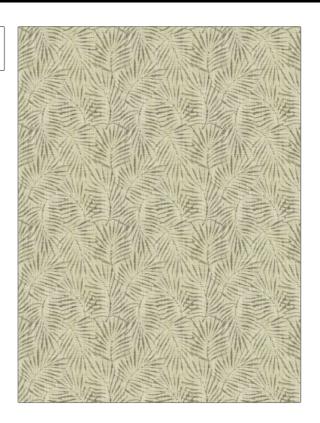

## FABRICUT Fabric Product Details

PATTERN Martine COLOR **Stone** 

BRAND APPLICATION

**Fabricut** Fabric

USES CATEGORIES

**Prints** 

Grey

SCALE

Medium

Bedding, Drapery, Multipurpose

воок COLORS

Natural Layers (3 Books) Driftwood

DESIGN TYPES

Leaves, Print Pattern, **Tropical / Botanical** 

RAILROADED

Not Railroaded