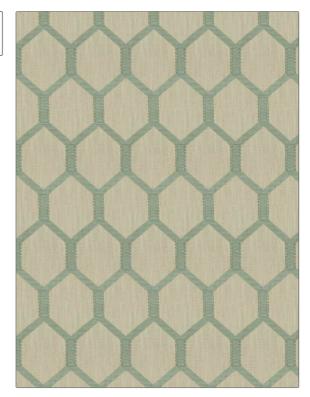

## FABRICUT Fabric Product Details

| PATTERN Hattusa COLOR Lichen                |                        |  |
|---------------------------------------------|------------------------|--|
| BRAND                                       | APPLICATION            |  |
| Fabricut                                    | Fabric                 |  |
| USES                                        | CATEGORIES             |  |
| Bedding, Drapery                            | Crewels / Embroideries |  |
| воок                                        | COLORS                 |  |
| Embroidered Expressions (3<br>Books) Canyon | Green, Aqua / Teal     |  |
| DESIGN TYPES                                | SCALE                  |  |
| Embroidery, Lattice /<br>Fretwork, Ogee     | Medium                 |  |

| WIDTH                | VERTICAL REPEAT    | HORIZONTAL REPEAT  | CONTENT                                                      |
|----------------------|--------------------|--------------------|--------------------------------------------------------------|
| 52.00 in (132.08 cm) | 9.12 in (23.16 cm) | 5.25 in (13.34 cm) | Embroidery: 100% Viscose,<br>Base: 70% Viscose, 30%<br>Linen |
| BACKING PRODUCT N    | PRODUCT NUMBER     | DATE BOOKED        | COUNTRY                                                      |
|                      | 1187301            | 02/2020            | India                                                        |
| CLEANING CODES       | _                  |                    |                                                              |
| S                    |                    |                    |                                                              |