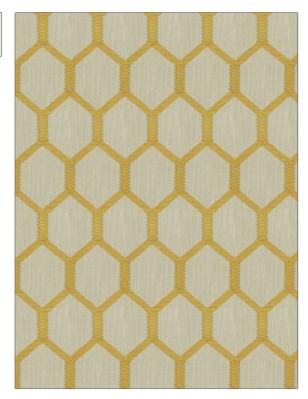

## FABRICUT Fabric Product Details

| PATTERN Hattusa COLOR Coin                  |                        |  |
|---------------------------------------------|------------------------|--|
| BRAND                                       | APPLICATION            |  |
| Fabricut                                    | Fabric                 |  |
| USES                                        | CATEGORIES             |  |
| Bedding, Drapery                            | Crewels / Embroideries |  |
| воок                                        | COLORS                 |  |
| Embroidered Expressions (3<br>Books) Canyon | Gold                   |  |
| DESIGN TYPES                                | SCALE                  |  |
| Embroidery, Lattice /<br>Fretwork, Ogee     | Medium                 |  |

| WIDTH                | VERTICAL REPEAT    | HORIZONTAL REPEAT  | CONTENT                                                      |
|----------------------|--------------------|--------------------|--------------------------------------------------------------|
| 52.00 in (132.08 cm) | 9.12 in (23.16 cm) | 5.25 in (13.34 cm) | Embroidery: 100% Viscose,<br>Base: 70% Viscose, 30%<br>Linen |
| BACKING              | PRODUCT NUMBER     | DATE BOOKED        | COUNTRY                                                      |
|                      | 1187303            | 02/2020            | India                                                        |
| CLEANING CODES       |                    |                    |                                                              |
| S                    |                    |                    |                                                              |
|                      |                    |                    |                                                              |