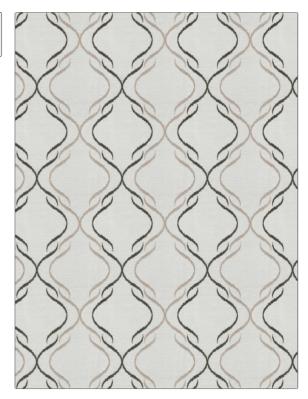

## FABRICUT Fabric Product Details

| PATTERN Perseus COLOR Charcoal |                                      |  |
|--------------------------------|--------------------------------------|--|
| BRAND                          | APPLICATION                          |  |
| Fabricut                       | Fabric                               |  |
| USES                           | CATEGORIES                           |  |
| Drapery                        | Sheer, Crewels /<br>Embroideries     |  |
| COLORS                         | DESIGN TYPES                         |  |
| Black, Linen                   | Embroidery, Global /<br>Ethnic, Ogee |  |
| SCALE                          | RAILROADED                           |  |
| Medium                         | Not Railroaded                       |  |

| WIDTH                  | VERTICAL REPEAT    | HORIZONTAL REPEAT  | CONTENT                                                |
|------------------------|--------------------|--------------------|--------------------------------------------------------|
| 54.00 in (137.16 cm)   | 9.25 in (23.50 cm) | 8.50 in (21.59 cm) | 59% Polyester, 41% Cotton,<br>Embroidery: 100% Viscose |
| BACKING PRODUCT NUMBER | COUNTRY            | CLEANING CODES     |                                                        |
|                        | 1206901            | India              | S                                                      |