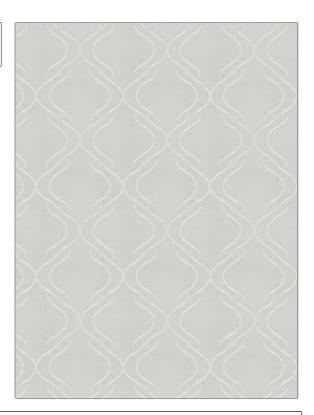

## FABRICUT Fabric Product Details

| PATTERN Perseus COLOR Parchment |                                      |  |
|---------------------------------|--------------------------------------|--|
| BRAND                           | APPLICATION                          |  |
| Fabricut                        | Fabric                               |  |
| USES                            | CATEGORIES                           |  |
| Drapery                         | Sheer, Crewels /<br>Embroideries     |  |
| COLORS                          | DESIGN TYPES                         |  |
| Beige, Off White / Ivory        | Embroidery, Global /<br>Ethnic, Ogee |  |
| SCALE                           | RAILROADED                           |  |
| Medium                          | Not Railroaded                       |  |

| WIDTH                  | VERTICAL REPEAT    | HORIZONTAL REPEAT  | CONTENT                                                |
|------------------------|--------------------|--------------------|--------------------------------------------------------|
| 54.00 in (137.16 cm)   | 9.25 in (23.50 cm) | 8.50 in (21.59 cm) | 59% Polyester, 41% Cotton,<br>Embroidery: 100% Viscose |
| BACKING PRODUCT NUMBER | COUNTRY            | CLEANING CODES     |                                                        |
|                        | 1206903            | India              | S                                                      |

ADDITIONAL PRODUCT NOTES

Exclusive Pattern, Embroidered Textiles Are Not, Guaranteed For Precise Color, Matching And Colorfastness., Color Placement Of Embroidery, May Vary. All Measurements, Quoted For Repeats Are, Approximate.