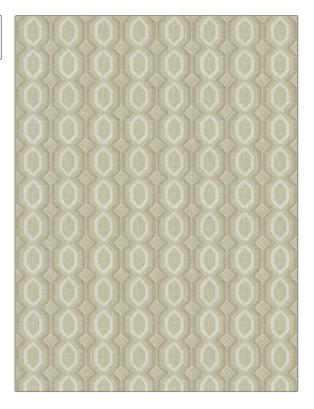

## FABRICUT Fabric Product Details

PATTERN Nanda COLOR Linen APPLICATION BRAND **Fabricut Fabric** USES CATEGORIES Bedding, Drapery Crewels / Embroideries воок COLORS Natural Layers (3 Books) Beige, Linen Driftwood DESIGN TYPES SCALE Embroidery, Lattice / Medium Fretwork, Contemporary / Modern, Ogee

| WIDTH                | VERTICAL REPEAT    | HORIZONTAL REPEAT  | CONTENT                                                                 |
|----------------------|--------------------|--------------------|-------------------------------------------------------------------------|
| 53.00 in (134.62 cm) | 6.00 in (15.24 cm) | 6.75 in (17.14 cm) | Embroidery: 100% Rayon,<br>Base: 83% Polyester, 11%<br>Cotton, 6% Linen |
| BACKING              | PRODUCT NUMBER     | DATE BOOKED        | COUNTRY                                                                 |
|                      | 1231601            | 02/2020            | India                                                                   |
| CLEANING CODES       | _                  |                    |                                                                         |
| S                    |                    |                    |                                                                         |

ADDITIONAL PRODUCT NOTES

DIRECTION SHOWN

Up the Bolt

Embroidered Textiles Are Not, Guaranteed For Precise Color, Matching And Colorfastness., Color Placement Of Embroidery, May Vary. All Measurements, Quoted For Repeats Are, Approximate.