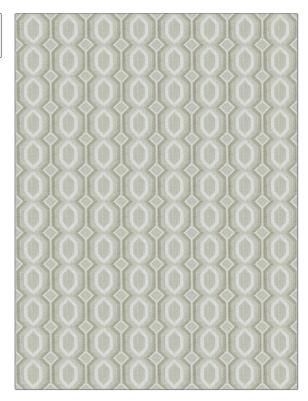

## FABRICUT Fabric Product Details

PATTERN Nanda COLOR **Smoke** BRAND APPLICATION **Fabricut Fabric** USES CATEGORIES Bedding, Drapery Crewels / Embroideries воок COLORS Natural Layers (3 Books) Grey Dew DESIGN TYPES SCALE Embroidery, Lattice / Medium Fretwork, Contemporary / Modern, Ogee

| WIDTH                | VERTICAL REPEAT    | HORIZONTAL REPEAT  | CONTENT                                                                 |
|----------------------|--------------------|--------------------|-------------------------------------------------------------------------|
| 53.00 in (134.62 cm) | 6.00 in (15.24 cm) | 6.75 in (17.14 cm) | Embroidery: 100% Rayon,<br>Base: 83% Polyester, 11%<br>Cotton, 6% Linen |
| BACKING              | PRODUCT NUMBER     | DATE BOOKED        | COUNTRY                                                                 |
|                      | 1231603            | 02/2020            | India                                                                   |
| CLEANING CODES       | _                  |                    |                                                                         |
| S                    |                    |                    |                                                                         |

ADDITIONAL PRODUCT NOTES

DIRECTION SHOWN

Up the Bolt

Embroidered Textiles Are Not, Guaranteed For Precise Color, Matching And Colorfastness., Color Placement Of Embroidery, May Vary. All Measurements, Quoted For Repeats Are, Approximate.