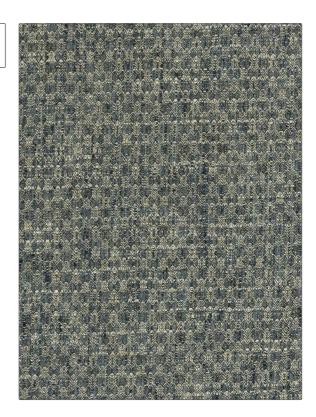

## FABRICUT Fabric Product Details

PATTERN Chanin COLOR Denim

BRAND APPLICATION

Fabricut Fabric

USES CATEGORIES

Bedding, Drapery, Wovens Multipurpose, Upholstery

BOOK COLORS

Natural Layers (3 Books) Blue

Marine

DESIGN TYPES SCALE

Small

Global / Ethnic, Small Scale Woven, Ogee

RAILROADED

Not Railroaded

| WIDTH                  | FINISH                        | VERTICAL REPEAT         | HORIZONTAL REPEAT             |
|------------------------|-------------------------------|-------------------------|-------------------------------|
| 54.00 in (137.16 cm)   | Soil & Stain Repellent Finish | 0.75 in (1.90 cm)       | 13.50 in (34.29 cm)           |
| CONTENT                | BACKING                       | FIRE CODES              | DOUBLE RUBS                   |
| 75% Viscose, 25% Linen |                               | UFAC Class I / NFPA 260 | Exceeds 51,000 Double<br>Rubs |
| PRODUCT NUMBER         | DATE BOOKED                   | COUNTRY                 | CLEANING CODES                |
| 1252104                | 02/2020                       | India                   | S                             |