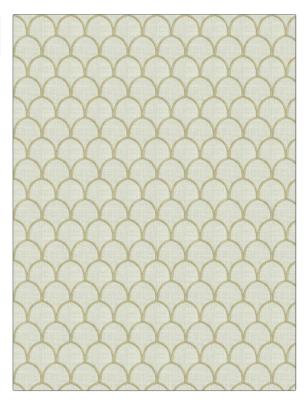

## $FABRICUT^{*}$ Fabric Product Details

| PATTERN Gauri<br>COLOR Taupe          |                        |
|---------------------------------------|------------------------|
| BRAND                                 | APPLICATION            |
| Fabricut                              | Fabric                 |
| USES                                  | CATEGORIES             |
| Bedding, Drapery,<br>Multipurpose     | Crewels / Embroideries |
| воок                                  | COLORS                 |
| Natural Layers (3 Books)<br>Driftwood | Taupe / Tan, Linen     |
| DESIGN TYPES                          | SCALE                  |
| Embroidery, Bargello                  | Small                  |
|                                       |                        |

DIRECTION SHOWN

Up the Bolt

| VERTICAL REPEAT   | HORIZONTAL REPEAT                | CONTENT                                                                                  |
|-------------------|----------------------------------|------------------------------------------------------------------------------------------|
| 3.87 in (9.83 cm) | 2.75 in (6.98 cm)                | Embroidery: 100% Rayon,<br>Base: 95% Polyester, 5%<br>Linen                              |
| PRODUCT NUMBER    | DATE BOOKED                      | COUNTRY                                                                                  |
| 1252803           | 02/2020                          | China                                                                                    |
| _                 |                                  |                                                                                          |
| _                 |                                  |                                                                                          |
|                   | 3.87 in (9.83 cm) PRODUCT NUMBER | 3.87 in (9.83 cm)         2.75 in (6.98 cm)           PRODUCT NUMBER         DATE BOOKED |