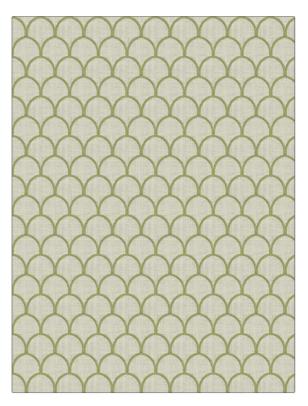

## $FABRICUT^{*}$ Fabric Product Details

| PATTERN<br>COLOR                  | Gauri<br>Citrus |                        |  |
|-----------------------------------|-----------------|------------------------|--|
| BRAND                             |                 | APPLICATION            |  |
| Fabricut                          |                 | Fabric                 |  |
| USES                              |                 | CATEGORIES             |  |
| Bedding, Drapery,<br>Multipurpose |                 | Crewels / Embroideries |  |
| воок                              |                 | COLORS                 |  |
| Natural Layers (3 Books)<br>Dew   |                 | Green, Light Green     |  |
| DESIGN TYPES                      |                 | SCALE                  |  |
| Embroidery, Bargello              |                 | Small                  |  |

DIRECTION SHOWN

Up the Bolt

| WIDTH                | VERTICAL REPEAT   | HORIZONTAL REPEAT | CONTENT                                                     |
|----------------------|-------------------|-------------------|-------------------------------------------------------------|
| 54.00 in (137.16 cm) | 3.87 in (9.83 cm) | 2.75 in (6.98 cm) | Embroidery: 100% Rayon,<br>Base: 95% Polyester, 5%<br>Linen |
| BACKING              | PRODUCT NUMBER    | DATE BOOKED       | COUNTRY                                                     |
|                      | 1252804           | 02/2020           | China                                                       |
| CLEANING CODES       | _                 |                   |                                                             |
| S                    |                   |                   |                                                             |
| 5                    |                   |                   |                                                             |