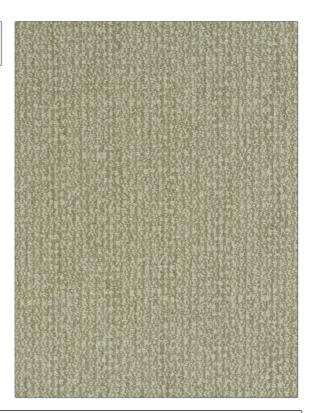

## FABRICUT Fabric Product Details

PATTERN Luxe Boucle COLOR Linen

BRAND APPLICATION

Fabricut Fabric

USES CATEGORIES

Upholstery Wovens, Solids / Small Scale Patterns

Not Railroaded

BOOK COLORS

Color Studio Modern Sugar Linen

DESIGN TYPES RAILROADED

Jacquard Pattern, Small Scale Woven, Texture Plain, Contemporary / Modern

| WIDTH                                   | FINISH                        | VERTICAL REPEAT         | HORIZONTAL REPEAT                                 |
|-----------------------------------------|-------------------------------|-------------------------|---------------------------------------------------|
| 54.00 in (137.16 cm)                    | Soil & Stain Repellent Finish | 0.00 in (0.00 cm)       | 0.00 in (0.00 cm)                                 |
| CONTENT                                 | BACKING                       | FIRE CODES              | DOUBLE RUBS                                       |
| 61% Polyester, 34%<br>Viscose, 5% Linen |                               | UFAC Class I / NFPA 260 | Exceeds 200,000 Double<br>Rubs (Wyzenbeek Method) |
| PRODUCT NUMBER                          | DATE BOOKED                   | COUNTRY                 | CLEANING CODES                                    |
| 1257005                                 | 02/2020                       | Turkey                  | w                                                 |
|                                         |                               |                         |                                                   |