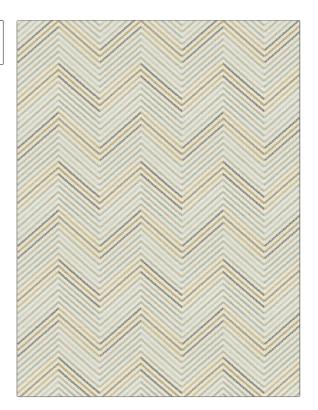

## FABRICUT Fabric Product Details

**Mod Herringbone** PATTERN Moonlight COLOR BRAND APPLICATION **Fabricut Fabric** USES CATEGORIES Bedding, Drapery, Crewels / Embroideries Multipurpose COLORS воок Color Studio Modern Sugar Grey, Beige DESIGN TYPES SCALE Embroidery, Geometric, Medium Herringbone, Chevron,