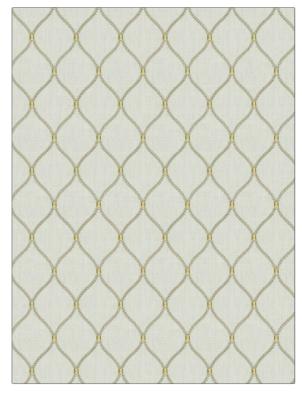

## FABRICUT Fabric Product Details

| PATTERN Thela Ogee COLOR 05 |                                  |  |
|-----------------------------|----------------------------------|--|
| BRAND                       | APPLICATION                      |  |
| Fabricut                    | Fabric                           |  |
| USES                        | CATEGORIES                       |  |
| Bedding, Drapery            | Crewels / Embroideries,<br>Linen |  |
| COLORS                      | DESIGN TYPES                     |  |
| Taupe / Tan, Yellow         | Embroidery, Ogee                 |  |
| SCALE                       | DIRECTION SHOWN                  |  |
| Medium                      | Up the Bolt                      |  |

| WIDTH                  | VERTICAL REPEAT    | HORIZONTAL REPEAT  | CONTENT                                                      |
|------------------------|--------------------|--------------------|--------------------------------------------------------------|
| 51.00 in (129.54 cm)   | 6.25 in (15.88 cm) | 4.25 in (10.80 cm) | Embroidery: 100% Viscose,<br>Base: 70% Viscose, 30%<br>Linen |
| BACKING PRODUCT NUMBER | PRODUCT NUMBER     | COUNTRY            | CLEANING CODES                                               |
|                        | 1264205            | India              | S                                                            |