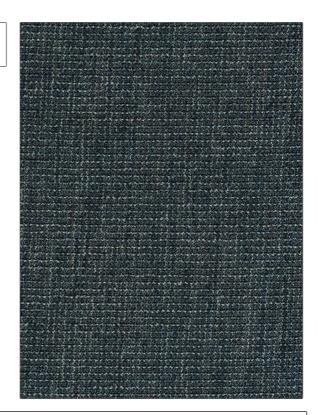

## FABRICUT Fabric Product Details

PATTERN Astral Weave COLOR Night

BRAND APPLICATION

Fabricut Fabric

USES CATEGORIES

Upholstery Wovens

BOOK COLORS

Color Studio Modern Dragonfly

DESIGN TYPES RAILROADED

Texture Plain Not Railroaded

Blue

| WIDTH                                     | FINISH                        | VERTICAL REPEAT         | HORIZONTAL REPEAT                                |
|-------------------------------------------|-------------------------------|-------------------------|--------------------------------------------------|
| 55.00 in (139.70 cm)                      | Soil & Stain Repellent Finish | 0.00 in (0.00 cm)       | 0.00 in (0.00 cm)                                |
| CONTENT                                   | BACKING                       | FIRE CODES              | DOUBLE RUBS                                      |
| 45% Acrylic 29% Viscose,<br>26% Polyester | 100% Acrylic Backing          | UFAC Class I / NFPA 260 | Exceeds 30,000 Double<br>Rubs (Wyzenbeek Method) |
| PRODUCT NUMBER                            | DATE BOOKED                   | COUNTRY                 | CLEANING CODES                                   |
| 1279401                                   | 02/2020                       | Turkey                  | S                                                |