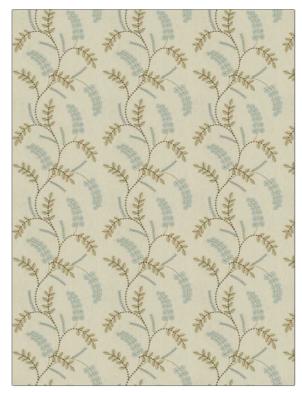

## FABRICUT Fabric Product Details

**Aias** PATTERN **Porcelain** COLOR BRAND APPLICATION **Fabricut** Fabric USES CATEGORIES Bedding, Drapery Crewels / Embroideries COLORS DESIGN TYPES Blue Embroidery, Floral SCALE DIRECTION SHOWN Medium Up the Bolt

| WIDTH                | VERTICAL REPEAT    | HORIZONTAL REPEAT  | CONTENT                                                           |
|----------------------|--------------------|--------------------|-------------------------------------------------------------------|
| 51.00 in (129.54 cm) | 9.00 in (22.86 cm) | 8.62 in (21.89 cm) | Embroidery: 100%<br>Polyester, Base: 52%<br>Cotton, 48% Polyester |
| BACKING              | PRODUCT NUMBER     | COUNTRY            | CLEANING CODES                                                    |
|                      | 1290402            | India              | S                                                                 |