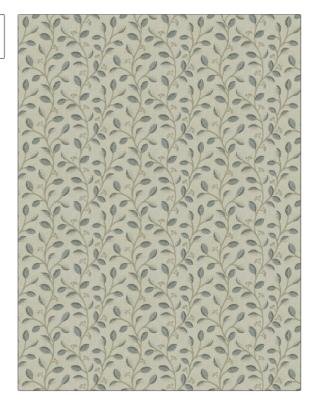

## FABRICUT Fabric Product Details

| PATTERN Gotama COLOR Slate                 |                        |
|--------------------------------------------|------------------------|
| BRAND                                      | APPLICATION            |
| Fabricut                                   | Fabric                 |
| USES                                       | CATEGORIES             |
| Bedding, Drapery                           | Crewels / Embroideries |
| воок                                       | COLORS                 |
| Embroidered Expressions (3<br>Books) Ocean | Grey                   |
| DESIGN TYPES                               | SCALE                  |
| Embroidery, Leaves                         | Small                  |
| RAILROADED                                 |                        |

| WIDTH                | VERTICAL REPEAT    | HORIZONTAL REPEAT  | CONTENT                                                           |
|----------------------|--------------------|--------------------|-------------------------------------------------------------------|
| 50.00 in (127.00 cm) | 6.12 in (15.54 cm) | 8.37 in (21.26 cm) | Embroidery: 100%<br>Polyester, Base: 52%<br>Cotton, 48% Polyester |
|                      | PRODUCT NUMBER     | DATE BOOKED        | COUNTRY                                                           |
|                      | 1299401            | 02/2020            | India                                                             |
| CLEANING CODES       |                    |                    |                                                                   |
| s                    | _                  |                    |                                                                   |

ADDITIONAL PRODUCT NOTES

Not Railroaded

Embroidered Textiles Are Not, Guaranteed For Precise Color, Matching And Colorfastness., Color Placement Of Embroidery, May Vary. All Measurements, Quoted For Repeats Are, Approximate.