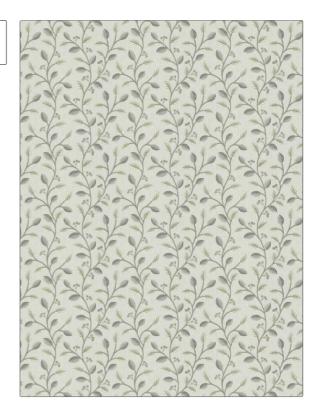

## FABRICUT Fabric Product Details

| PATTERN Gotama COLOR Arctic                |                        |  |
|--------------------------------------------|------------------------|--|
| BRAND                                      | APPLICATION            |  |
| Fabricut                                   | Fabric                 |  |
| USES                                       | CATEGORIES             |  |
| Bedding, Drapery                           | Crewels / Embroideries |  |
| воок                                       | COLORS                 |  |
| Embroidered Expressions (3<br>Books) Birch | Grey, White            |  |
| DESIGN TYPES                               | SCALE                  |  |
| Embroidery, Leaves                         | Small                  |  |
| RAILROADED                                 |                        |  |

| WIDTH                | VERTICAL REPEAT    | HORIZONTAL REPEAT  | CONTENT                                                           |
|----------------------|--------------------|--------------------|-------------------------------------------------------------------|
| 50.00 in (127.00 cm) | 6.12 in (15.54 cm) | 8.37 in (21.26 cm) | Embroidery: 100%<br>Polyester, Base: 52%<br>Cotton, 48% Polyester |
| BACKING              | PRODUCT NUMBER     | DATE BOOKED        | COUNTRY                                                           |
|                      | 1299402            | 02/2020            | India                                                             |
| CLEANING CODES       |                    |                    |                                                                   |
| S                    | _                  |                    |                                                                   |
|                      |                    |                    |                                                                   |