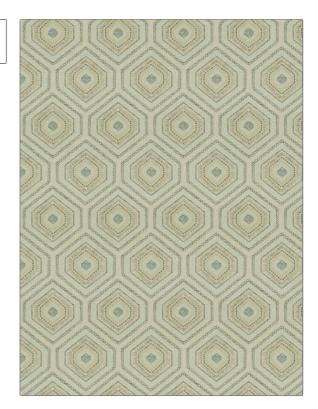

## FABRICUT Fabric Product Details

PATTERN Enyo COLOR Island APPLICATION BRAND **Fabricut Fabric** USES CATEGORIES Bedding, Drapery Crewels / Embroideries COLORS воок **Embroidered Expressions (3** Aqua / Teal, Light Green Books) Ocean DESIGN TYPES SCALE Embroidery, Global / Medium Ethnic, Medallion, Diamond

| WIDTH                | VERTICAL REPEAT    | HORIZONTAL REPEAT  | CONTENT                                                                                  |
|----------------------|--------------------|--------------------|------------------------------------------------------------------------------------------|
| 50.00 in (127.00 cm) | 8.87 in (22.53 cm) | 6.25 in (15.88 cm) | Base: 64% Polyester, 32%<br>Cotton, 4% Linen,<br>Embroidery: 50% Rayon,<br>50% Polyester |
| BACKING              | PRODUCT NUMBER     | DATE BOOKED        | COUNTRY                                                                                  |
|                      | 1300201            | 02/2020            | India                                                                                    |
| CLEANING CODES       | _                  |                    |                                                                                          |
| S                    |                    |                    |                                                                                          |

ADDITIONAL PRODUCT NOTES

DIRECTION SHOWN

Up the Bolt

Embroidered Textiles Are Not, Guaranteed For Precise Color, Matching And Colorfastness., Color Placement Of Embroidery, May Vary. All Measurements, Quoted For Repeats Are, Approximate.