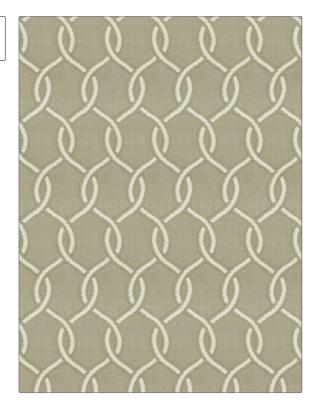

## FABRICUT Fabric Product Details

| PATTERN Mina Lattice COLOR Latte            |                        |  |
|---------------------------------------------|------------------------|--|
| BRAND                                       | APPLICATION            |  |
| Fabricut                                    | Fabric                 |  |
| USES                                        | CATEGORIES             |  |
| Bedding, Drapery                            | Crewels / Embroideries |  |
| воок                                        | COLORS                 |  |
| Embroidered Expressions (3<br>Books) Canyon | Linen                  |  |
| DESIGN TYPES                                | SCALE                  |  |
| Embroidery, Lattice /<br>Fretwork           | Medium                 |  |

| WIDTH                | VERTICAL REPEAT    | HORIZONTAL REPEAT  | CONTENT                                                                |
|----------------------|--------------------|--------------------|------------------------------------------------------------------------|
| 54.00 in (137.16 cm) | 9.25 in (23.50 cm) | 4.50 in (11.43 cm) | Base: 73% Cotton, 27%<br>Polyester, Embroidery 59%<br>Rayon 41% Cotton |
| BACKING              | PRODUCT NUMBER     | DATE BOOKED        | COUNTRY                                                                |
|                      | 1301302            | 02/2020            | India                                                                  |
| CLEANING CODES       | _                  |                    |                                                                        |
| S                    |                    |                    |                                                                        |
| 3                    |                    |                    |                                                                        |