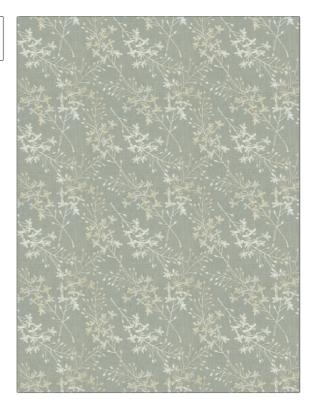

## FABRICUT Fabric Product Details

| PATTERN Frigg Floral Chrome                |                        |  |
|--------------------------------------------|------------------------|--|
| BRAND                                      | APPLICATION            |  |
| Fabricut                                   | Fabric                 |  |
| USES                                       | CATEGORIES             |  |
| Bedding, Drapery                           | Crewels / Embroideries |  |
| воок                                       | COLORS                 |  |
| Embroidered Expressions (3<br>Books) Birch | Grey                   |  |
| DESIGN TYPES                               | SCALE                  |  |
| Embroidery, Floral                         | Medium                 |  |

| WIDTH                           | VERTICAL REPEAT    | HORIZONTAL REPEAT   | CONTENT                                                           |
|---------------------------------|--------------------|---------------------|-------------------------------------------------------------------|
| 51.00 in (129.54 cm)            | 9.00 in (22.86 cm) | 10.25 in (26.04 cm) | Embroidery: 100%<br>Polyester, Base: 52%<br>Cotton, 48% Polyester |
| BACKING PRODUCT NUMBER  1301503 | PRODUCT NUMBER     | DATE BOOKED         | COUNTRY                                                           |
|                                 | 1301503            | 02/2020             | India                                                             |
| CLEANING CODES                  |                    |                     |                                                                   |
| s                               | _                  |                     |                                                                   |