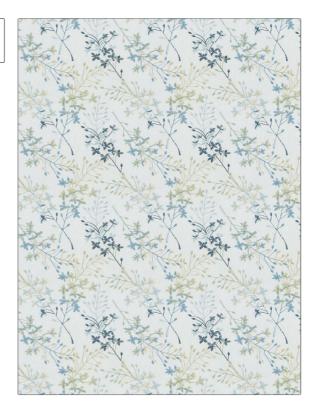

## FABRICUT Fabric Product Details

| PATTERN Frigg Floral COLOR Waterfall       |                        |  |
|--------------------------------------------|------------------------|--|
| BRAND                                      | APPLICATION            |  |
| Fabricut                                   | Fabric                 |  |
| USES                                       | CATEGORIES             |  |
| Bedding, Drapery                           | Crewels / Embroideries |  |
| воок                                       | COLORS                 |  |
| Embroidered Expressions (3<br>Books) Ocean | Blue                   |  |
| DESIGN TYPES                               | SCALE                  |  |
| Embroidery, Floral                         | Medium                 |  |
|                                            |                        |  |