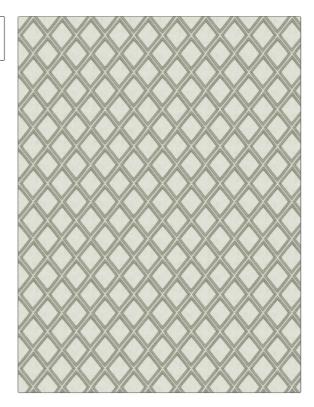

## FABRICUT Fabric Product Details

|                                 | Kastor Diamond<br>Storm |  |  |
|---------------------------------|-------------------------|--|--|
| BRAND                           | APPLICATION             |  |  |
| Fabricut                        | Fabric                  |  |  |
| USES                            | CATEGORIES              |  |  |
| Bedding, Drapery                | Crewels / Embroideries  |  |  |
| воок                            | COLORS                  |  |  |
| Embroidered Exp<br>Books) Birch | ressions (3 Grey        |  |  |
| DESIGN TYPES                    | SCALE                   |  |  |
| Embroidery, Diam                | nond Small              |  |  |
| DIRECTION SHOWN                 |                         |  |  |

| WIDTH                | VERTICAL REPEAT   | HORIZONTAL REPEAT | CONTENT                                             |
|----------------------|-------------------|-------------------|-----------------------------------------------------|
| 51.00 in (129.54 cm) | 3.50 in (8.89 cm) | 2.75 in (6.98 cm) | Embroidery: 100%<br>Polyester, Base: 100%<br>Cotton |
| BACKING              | PRODUCT NUMBER    | DATE BOOKED       | COUNTRY                                             |
|                      | 1301704           | 02/2020           | India                                               |
| CLEANING CODES       |                   |                   |                                                     |
| S                    |                   |                   |                                                     |
|                      |                   |                   |                                                     |