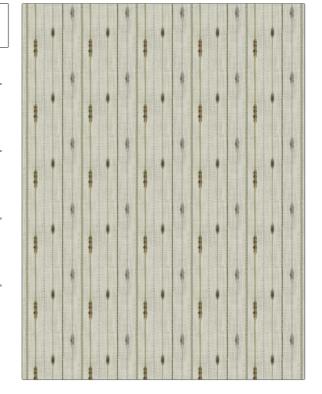

## FABRICUT Fabric Product Details

PATTERN Kaven Stripe
COLOR Chrome

BRAND

APPLICATION

Fabricut

**Fabric** 

USES

CATEGORIES

Bedding, Drapery

Crewels / Embroideries

воок

COLORS

Embroidered Expressions (3 Books) Birch

Grey, Taupe / Tan

DESIGN TYPES

SCALE

Embroidery, Novelty, Contemporary / Modern Medium

DIRECTION SHOWN

Up the Bolt

| WIDTH                                                          | VERTICAL REPEAT    | HORIZONTAL REPEAT  | CONTENT                                                |
|----------------------------------------------------------------|--------------------|--------------------|--------------------------------------------------------|
| 52.00 in (132.08 cm)                                           | 6.25 in (15.88 cm) | 5.25 in (13.34 cm) | Embroidery: 100%<br>Polyester, Base: 100%<br>Polyester |
| BACKING                                                        | PRODUCT NUMBER     | DATE BOOKED        | COUNTRY                                                |
|                                                                | 1302302            | 02/2020            | India                                                  |
| 01 F. W. W. G. G. G. F. G. |                    |                    |                                                        |
| CLEANING CODES                                                 | _                  |                    |                                                        |
| S                                                              |                    |                    |                                                        |