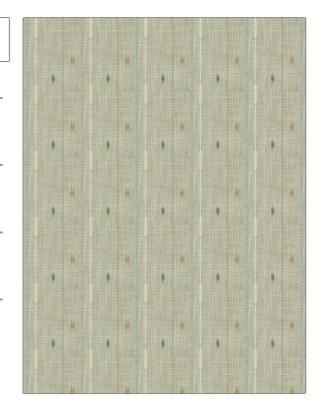

## FABRICUT Fabric Product Details

PATTERN Kaven Stripe
COLOR Aqua Crystal

BRAND

APPLICATION

**Fabricut** 

Fabric

USES

CATEGORIES

Bedding, Drapery

Crewels / Embroideries

воок

COLORS

Embroidered Expressions (3 Books) Ocean

Beige, Aqua / Teal

DESIGN TYPES

SCALE

Embroidery, Novelty, Contemporary / Modern Medium

DIRECTION SHOWN

Up the Bolt

| WIDTH                | VERTICAL REPEAT    | HORIZONTAL REPEAT  | CONTENT                                                |
|----------------------|--------------------|--------------------|--------------------------------------------------------|
| 52.00 in (132.08 cm) | 6.25 in (15.88 cm) | 5.25 in (13.34 cm) | Embroidery: 100%<br>Polyester, Base: 100%<br>Polyester |
| BACKING              | PRODUCT NUMBER     | DATE BOOKED        | COUNTRY                                                |
|                      | 1302303            | 02/2020            | India                                                  |
| CLEANING CODES       |                    |                    |                                                        |
|                      | _                  |                    |                                                        |