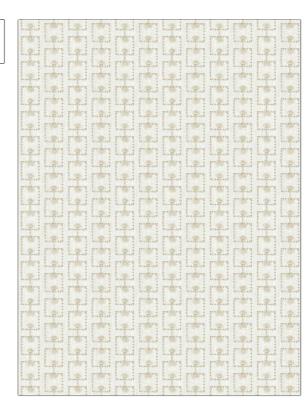

## FABRICUT Fabric Product Details

| PATTERN<br>COLOR                                | Ettie Box<br>Linen |                                    |  |  |
|-------------------------------------------------|--------------------|------------------------------------|--|--|
| BRAND                                           |                    | APPLICATION                        |  |  |
| Fabricut                                        |                    | Fabric                             |  |  |
| USES                                            |                    | CATEGORIES                         |  |  |
| Bedding, Drapery                                |                    | Crewels / Embroideries             |  |  |
| воок                                            |                    | COLORS                             |  |  |
| Natural Nuances (5 Books)<br>Driftwood          |                    | Beige, Linen, Off White /<br>Ivory |  |  |
| DESIGN TYPES                                    |                    | SCALE                              |  |  |
| Embroidery, Geometric,<br>Contemporary / Modern |                    | Small                              |  |  |
| DIRECTION SH                                    | OWN                |                                    |  |  |

| WIDTH                | VERTICAL REPEAT   | HORIZONTAL REPEAT  | CONTENT                                                                    |
|----------------------|-------------------|--------------------|----------------------------------------------------------------------------|
| 53.00 in (134.62 cm) | 2.36 in (5.99 cm) | 4.52 in (11.48 cm) | Embroidery: 79% Cotton,<br>21% Viscose, Base: 52%<br>Cotton, 48% Polyester |
| BACKING              | FIRE CODES        | PRODUCT NUMBER     | DATE BOOKED                                                                |
|                      | UFAC Class I      | 1441101            | 01/2024                                                                    |
| COUNTRY              | CLEANING CODES    | _                  |                                                                            |
| India                | S                 |                    |                                                                            |

ADDITIONAL PRODUCT NOTES

Up the Bolt

Ca Tb 117-2013, Embroidered Textiles Are Not, Guaranteed For Precise Color, Matching And Colorfastness., Color Placement Of Embroidery, May Vary. All Measurements, Quoted For Repeats Are, Approximate.