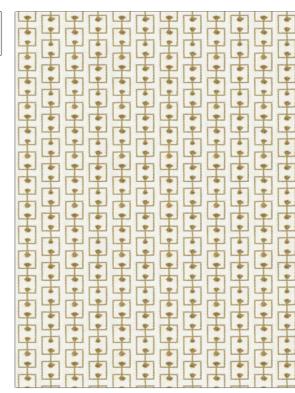

## FABRICUT Fabric Product Details

| PATTERN Ettie Box COLOR Ochre                   |                        |  |
|-------------------------------------------------|------------------------|--|
| BRAND                                           | APPLICATION            |  |
| Fabricut                                        | Fabric                 |  |
| USES                                            | CATEGORIES             |  |
| Bedding, Drapery                                | Crewels / Embroideries |  |
| воок                                            | COLORS                 |  |
| Natural Nuances (5 Books)<br>Harvest            | Gold                   |  |
| DESIGN TYPES                                    | SCALE                  |  |
| Embroidery, Geometric,<br>Contemporary / Modern | Small                  |  |
| DIRECTION SHOWN                                 |                        |  |
| Up the Bolt                                     |                        |  |

| WIDTH                | VERTICAL REPEAT   | HORIZONTAL REPEAT  | CONTENT                                                                    |
|----------------------|-------------------|--------------------|----------------------------------------------------------------------------|
| 53.00 in (134.62 cm) | 2.36 in (5.99 cm) | 4.52 in (11.48 cm) | Embroidery: 79% Cotton,<br>21% Viscose, Base: 52%<br>Cotton, 48% Polyester |
| BACKING FIRE CODES   | FIRE CODES        | PRODUCT NUMBER     | DATE BOOKED                                                                |
|                      | UFAC Class I      | 1441102            | 01/2024                                                                    |
| COUNTRY              | CLEANING CODES    | _                  |                                                                            |
| India                | S                 |                    |                                                                            |