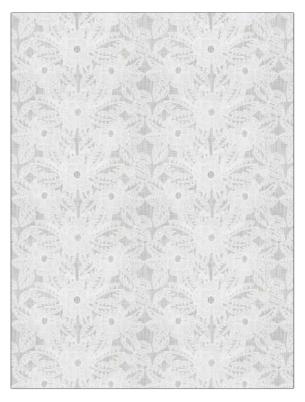

## FABRICUT Fabric Product Details

| PATTERN<br>COLOR                       | Easton<br>Snow |                        |  |
|----------------------------------------|----------------|------------------------|--|
| BRAND                                  |                | APPLICATION            |  |
| Fabricut                               |                | Fabric                 |  |
| USES                                   |                | CATEGORIES             |  |
| Bedding, Drapery                       |                | Crewels / Embroideries |  |
| воок                                   |                | COLORS                 |  |
| Natural Nuances (5 Books)<br>Driftwood |                | White                  |  |
| DESIGN TYPES                           |                | SCALE                  |  |
| Embroidery, Floral, Asian              |                | Medium                 |  |
|                                        |                |                        |  |

Not Railroaded

RAILROADED

| WIDTH                | VERTICAL REPEAT    | HORIZONTAL REPEAT   | CONTENT        |
|----------------------|--------------------|---------------------|----------------|
| 51.00 in (129.54 cm) | 6.40 in (16.26 cm) | 12.80 in (32.51 cm) | 100% Polyester |
| BACKING              | PRODUCT NUMBER     | DATE BOOKED         | COUNTRY        |
|                      | 1441502            | 01/2024             | India          |
| CLEANING CODES       |                    |                     |                |
|                      |                    |                     |                |