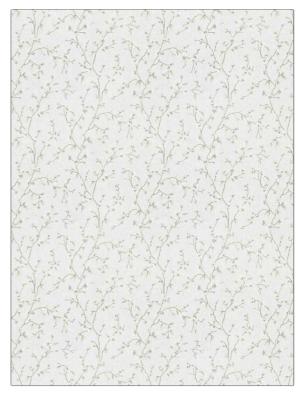

## FABRICUT Fabric Product Details

| PATTERN Whimbrel COLOR 01 |                           |  |
|---------------------------|---------------------------|--|
| BRAND                     | APPLICATION               |  |
| Fabricut                  | Fabric                    |  |
| USES                      | CATEGORIES                |  |
| Bedding, Drapery          | Crewels / Embroideries    |  |
| COLORS                    | DESIGN TYPES              |  |
| Off White / Ivory         | Embroidery, Floral, Asian |  |
| SCALE                     | DIRECTION SHOWN           |  |
| Medium                    | Up the Bolt               |  |