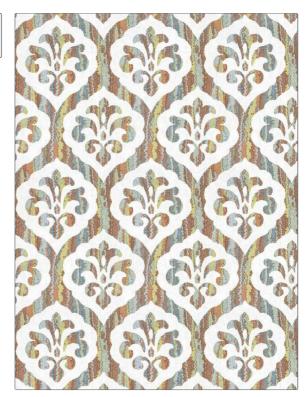

## FABRICUT Fabric Product Details

| PATTERN                             | Vance    |                                      |  |
|-------------------------------------|----------|--------------------------------------|--|
| COLOR                               | Carnival |                                      |  |
|                                     |          |                                      |  |
| BRAND                               |          | APPLICATION                          |  |
| Fabricut                            |          | Fabric                               |  |
| USES                                |          | CATEGORIES                           |  |
| Bedding, Drapery,<br>Multipurpose   |          | Prints                               |  |
| воок                                |          | COLORS                               |  |
| Natural Nuances (5 Books)<br>Canyon |          | Blue, Coral / Peach, Multi-<br>Color |  |
| DESIGN TYPES                        |          | SCALE                                |  |
| Print Pattern, Damask               |          | Medium                               |  |

| WIDTH                | VERTICAL REPEAT    | HORIZONTAL REPEAT   | CONTENT                                |
|----------------------|--------------------|---------------------|----------------------------------------|
| 54.00 in (137.16 cm) | 9.00 in (22.86 cm) | 13.50 in (34.29 cm) | 70% Cotton, 25% Polyester,<br>5% Linen |
| BACKING              | PRODUCT NUMBER     | DATE BOOKED         | COUNTRY                                |
|                      | 1446702            | 01/2024             | India                                  |
| CLEANING CODES       | _                  |                     |                                        |
| S                    |                    |                     |                                        |
|                      |                    |                     |                                        |