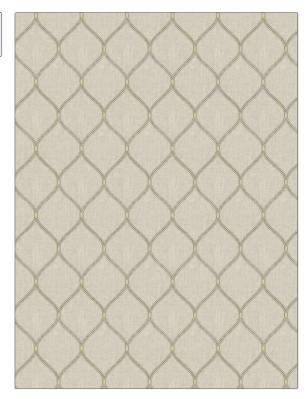

## FABRICUT Fabric Product Details

| PATTERN Huxton COLOR Birch           |                        |  |
|--------------------------------------|------------------------|--|
| BRAND                                | APPLICATION            |  |
| Fabricut                             | Fabric                 |  |
| USES                                 | CATEGORIES             |  |
| Bedding, Drapery                     | Crewels / Embroideries |  |
| воок                                 | COLORS                 |  |
| Natural Nuances (5 Books)<br>Harvest | Linen                  |  |
| DESIGN TYPES                         | SCALE                  |  |
| Embroidery, Ogee                     | Medium                 |  |
| DIRECTION SHOWN                      |                        |  |