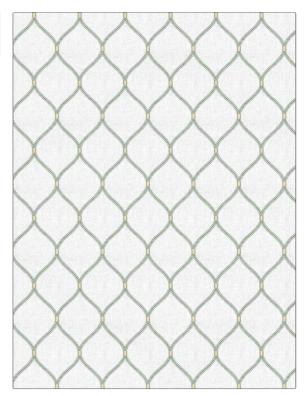

## $FABRICUT^{*}$ Fabric Product Details

| PATTERN<br>COLOR                    | Huxton<br>Spa |                        |  |
|-------------------------------------|---------------|------------------------|--|
| BRAND                               |               | APPLICATION            |  |
| Fabricut                            |               | Fabric                 |  |
| USES                                |               | CATEGORIES             |  |
| Bedding, Drapery                    |               | Crewels / Embroideries |  |
| воок                                |               | COLORS                 |  |
| Natural Nuances (5 Books)<br>Willow |               | Aqua / Teal            |  |
| DESIGN TYPES                        |               | SCALE                  |  |
| Embroidery, Ogee                    |               | Medium                 |  |
|                                     |               |                        |  |

DIRECTION SHOWN

Up the Bolt

| WIDTH                | VERTICAL REPEAT    | HORIZONTAL REPEAT  | CONTENT                                                                 |
|----------------------|--------------------|--------------------|-------------------------------------------------------------------------|
| 52.00 in (132.08 cm) | 6.25 in (15.88 cm) | 4.35 in (11.05 cm) | Embroidery: 100% Rayon,<br>Base: 70% Cotton, 25%<br>Polyester, 5% Linen |
| BACKING              | PRODUCT NUMBER     | DATE BOOKED        | COUNTRY                                                                 |
|                      | 1447104            | 01/2024            | India                                                                   |
| CLEANING CODES       |                    |                    |                                                                         |
| S                    |                    |                    |                                                                         |
|                      |                    |                    |                                                                         |