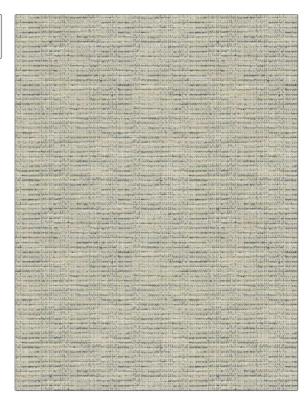

## FABRICUT Fabric Product Details

PATTERN **Edmar** Slate COLOR BRAND APPLICATION **Fabricut** Fabric USES CATEGORIES Bedding, Drapery, Wovens Multipurpose, Upholstery

Natural Nuances (5 Books) Driftwood

DESIGN TYPES

воок

Grey

COLORS

DIRECTION SHOWN

**Texture Plain** Up the Bolt

| WIDTH                | VERTICAL REPEAT                                | HORIZONTAL REPEAT                                | CONTENT                   |
|----------------------|------------------------------------------------|--------------------------------------------------|---------------------------|
| 54.00 in (137.16 cm) | 0.00 in (0.00 cm)                              | 0.00 in (0.00 cm)                                | 76% Polyester, 24% Cotton |
| BACKING              | FIRE CODES                                     | DOUBLE RUBS                                      | PRODUCT NUMBER            |
|                      | UFAC Class I, Does Not<br>Contain FR Chemicals | Exceeds 50,000 Double<br>Rubs (Wyzenbeek Method) | 1448002                   |
| DATE BOOKED          | COUNTRY                                        | CLEANING CODES                                   |                           |
| 01/2024              | India                                          | S                                                |                           |
|                      |                                                |                                                  |                           |